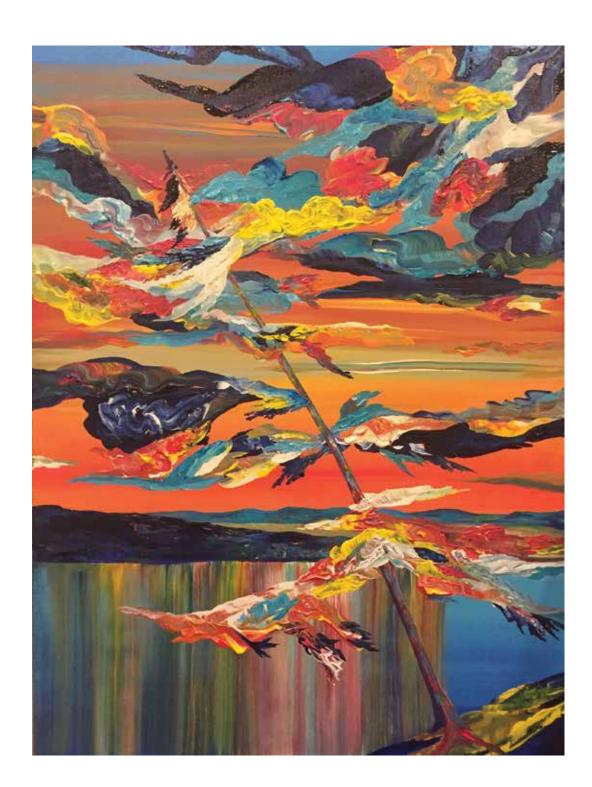

On Cover:

Spirited Sky

Acrylic on canvas
24 x 36

www.instagram.com/judithmckayart judithmckayart@gmail.com

Propitious
Acrylic on canvas
36 x 24

Same As It Ever Was Acrylic on canvas 30 x 40

Sentinel
Acrylic on canvas
18 x 24

Sparkle Lake
Acrylic on canvas
36 x 24

Spirited Sky
Acrylic on canvas
24 x 36

Uncanny Resemblance Acrylic on canvas 36 x 24 *Vicarious*Acrylic on canvas
48 x 36