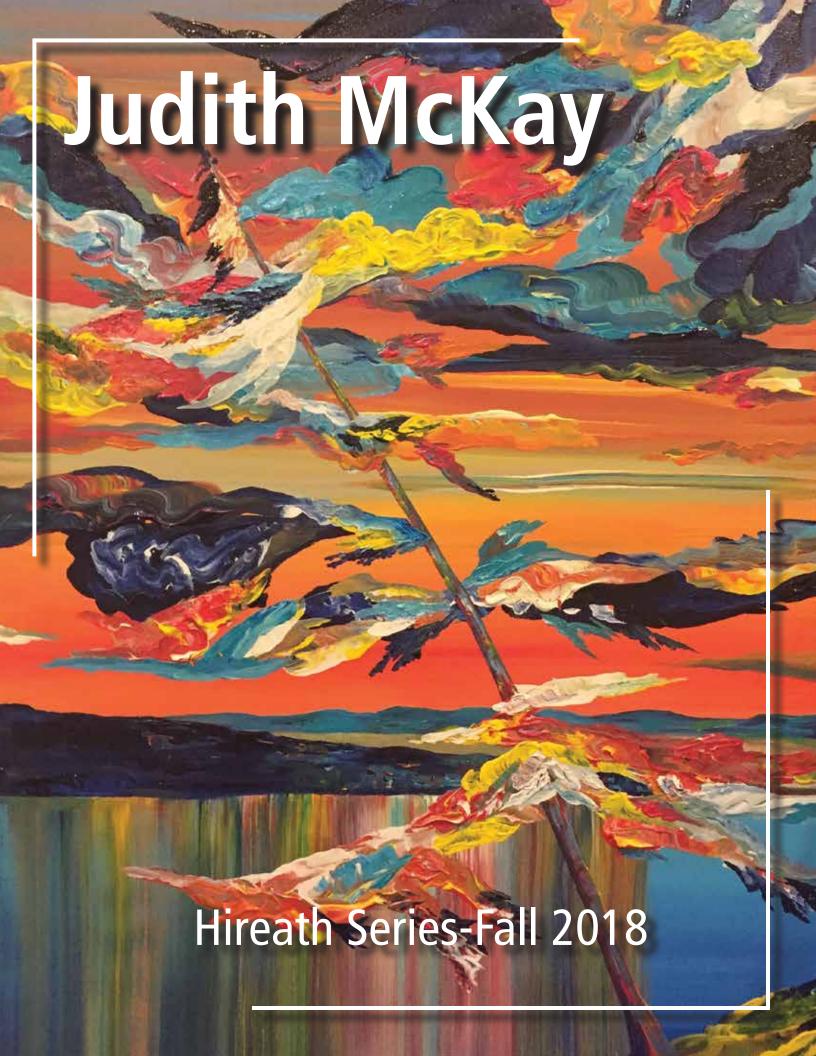

On Cover:

Spirited Sky

Acrylic on canvas
24 x 36

www.instagram.com/judithmckayart judithmckayart@gmail.com