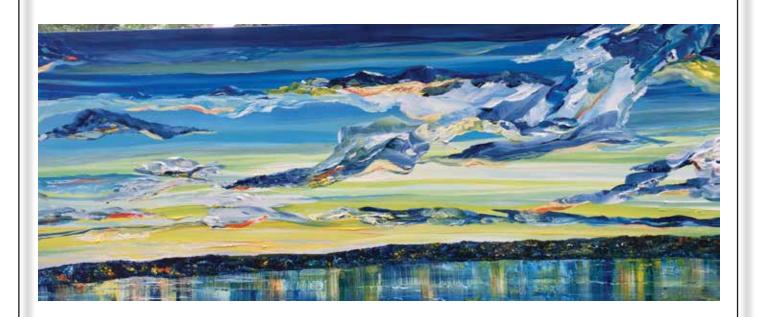

On Cover:

Spirited Sky

Acrylic on canvas
24 x 36

www.instagram.com/judithmckayart judithmckayart@gmail.com